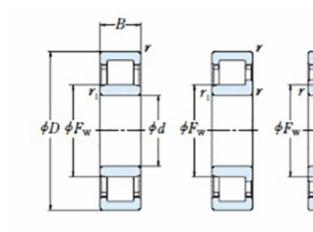

## **Basic dimensions**

| Inner diameter [d] | 100.00 | mm |
|--------------------|--------|----|
| Width [B]          | 46.00  | mm |
| Outer diameter [D] | 180.00 | mm |