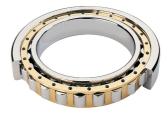

## NU 2220 EMA-TIMKEN CYLINDRISK RULLELEJE ENRADET MED MESSINGHOLDER

Ν

NU

NJ

NUP

NF

¢d.

High quality cylindrical roller bearing with machined brass cage from the leading manufacturer TIMKEN. Featuring the TIMKEN EMA design. A premium land-riding cage, unique internal geometries, enhanced surface finishes and a compact design. All this adds up to longer life, improved uptime and reduced maintenance costs.