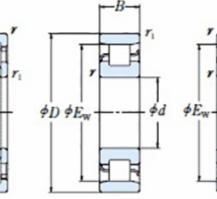

## **Basic dimensions**

| Inner diameter [d] | 100.00 | mm |
|--------------------|--------|----|
| Width [B]          | 46.00  | mm |
| Outer diameter [D] | 180.00 | mm |